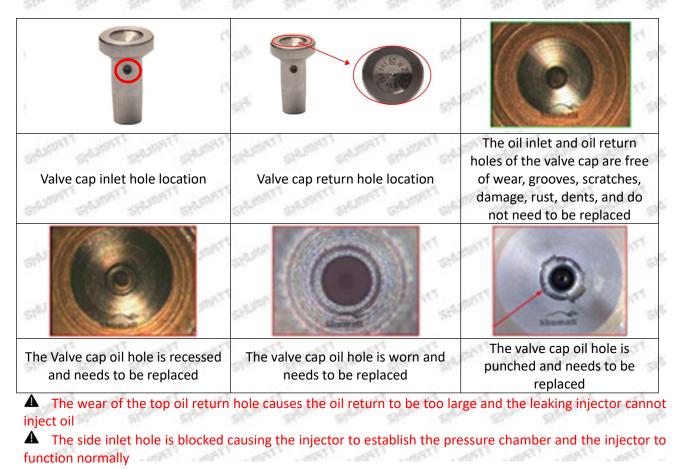

#### (1) Valve Cap

Under the microscope, magnify 20 times to check that the oil inlet hole of the valve cap and the oil return hole of the bonnet are not worn, grooved, scratched, damaged, rusted or dented.

## Wear of the cap cavity can cause the injector to work properly when the injector is badly delayed.

(2) Valve Rod

Microscope amplification 20 times, check the valve rod for wear, not smooth surface color, rust

A The excessive clearance between the stem wear and the housing and between the cap causes an injector delay

A The valve stem lag will cause the injector to start the solenoid to start, and the oil needle can not return quickly after the nozzle is opened