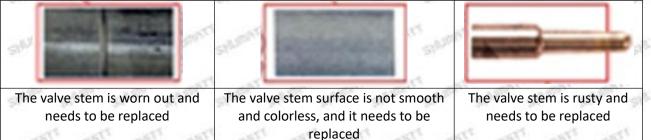

## Wear of the cap cavity can cause the injector to work properly when the injector is badly delayed.

(2) Valve Rod

Microscope amplification 20 times, check the valve rod for wear, not smooth surface color, rust

A The excessive clearance between the stem wear and the housing and between the cap causes an injector delay

A The valve stem lag will cause the injector to start the solenoid to start, and the oil needle can not return quickly after the nozzle is opened