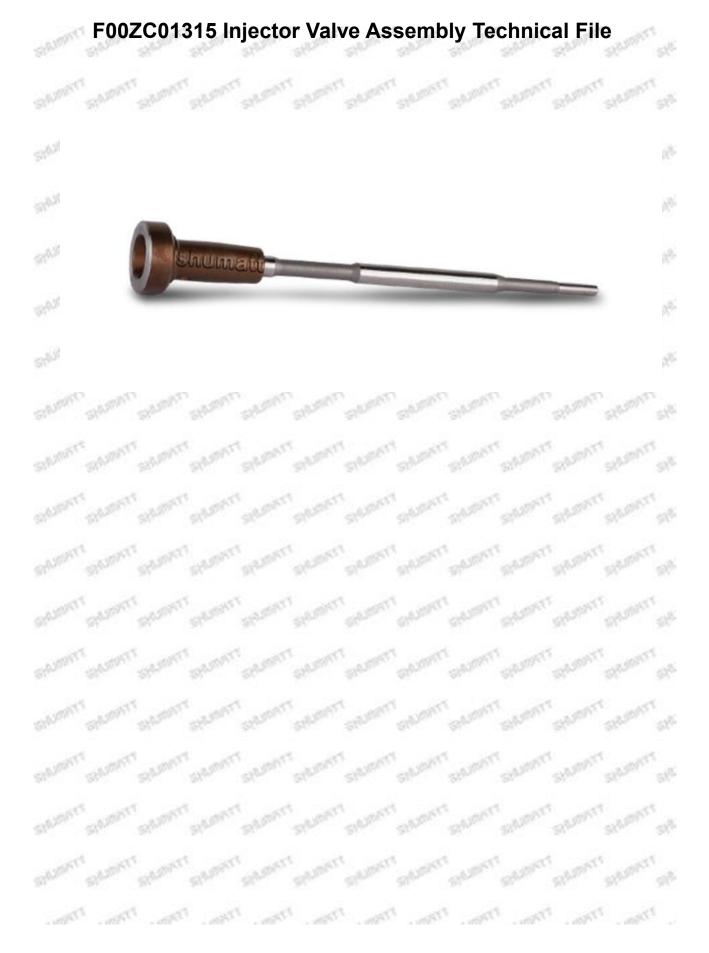

## F00ZC01315 Injector Valve Assembly Technical File

#### 1.1.F00ZC01315 Injector Valve Assembly's Basic Information

| Title | China made brand new fuel injector valve assembly F00ZC01315 |
|-------|--------------------------------------------------------------|
| SKU1  | G1S8F00ZC01315                                               |
| SKU2  | G1L10F00ZC01315/ L1000B2BZC01315                             |