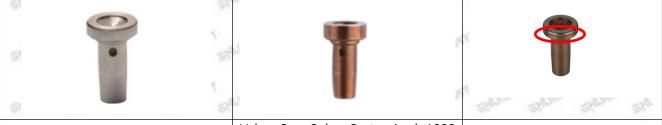

#### (1) Valve Cap

Under the microscope, magnify 20 times to check that the oil inlet hole of the valve cap and the oil return hole of the bonnet are not worn, grooved, scratched, damaged, rusted or dented.

## Wear of the cap cavity can cause the injector to work properly when the injector is badly delayed.

(2) Valve Rod

Microscope amplification 20 times, check the valve rod for wear, not smooth surface color, rust

A The excessive clearance between the stem wear and the housing and between the cap causes an injector delay

A The valve stem lag will cause the injector to start the solenoid to start, and the oil needle can not return quickly after the nozzle is opened