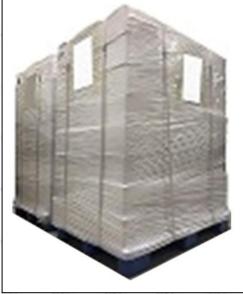

**Pallet Shipping:** Use fumigation free and recycling trays that meet export requirements, and use white wrapping protective film to wrap and bind with cable ties for the outside, such as picture No. 4, Also, the products can be packaged according to customers' requirements.

Pic No.2 International express packaging: Wrapped with yellow tape after wrapping

Pic No.3

**Pallet Shipping:** Use pallet that meet export requirements, and use white wrapping protective film to wrap and bind with cable ties